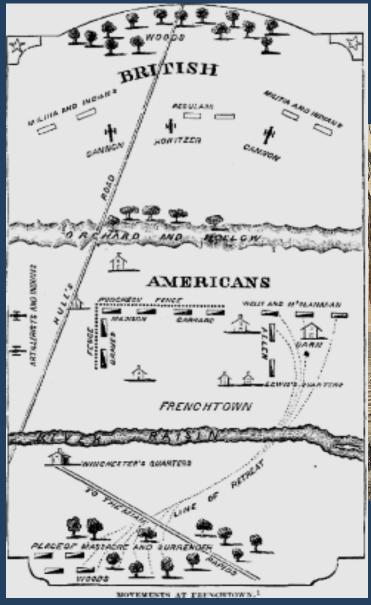

# Monroe, Michigan

Photos, top right and left, ss.site.mtu.edu; above, potawatomiheritage.com

\* Preserved today as the River Raisin National Battlefield Park