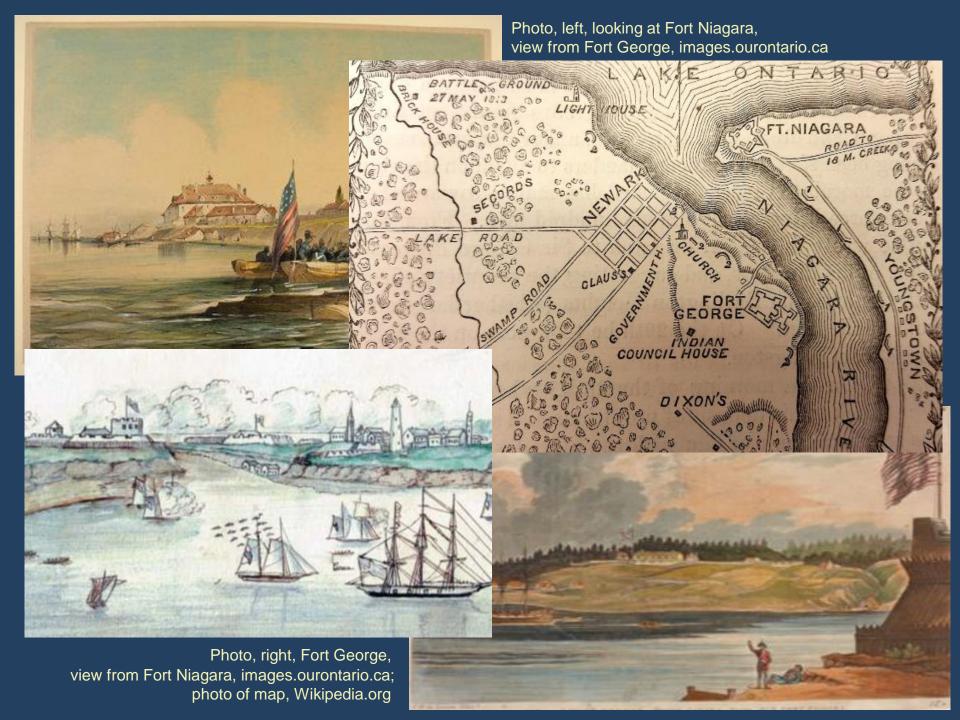

ngton, Kentucky



Photos: top, Hardin 1800 map, kyhistory.com; top right, kdla.ky.gov; middle, history.ky.gov; bottom right, www.hmbd.org.



St. Charles, Missouri



The Lewis and Clark Boathouse and Museum; photos: top left, montanaoutdoor.com; all others, discoverstcharles.org

# Travelers' Rest, Montana



Photos: top, E.S. Paxson work, Missoula Art Museum; above, Travelers' Rest State Park, visitmt.com



Photo above, Dr. Rush pills www.facebook.com/lewisandlclarksfortmandan





Photos- top, Baron Von Steuben map, military encampment set-up; above, lead puddle found at Travelers' Rest; both pics from travelersrest.org

# Monroe, Michigan





Photos, top right and left, ss.site.mtu.edu; above, potawatomiheritage.com

\* Preserved today as the River Raisin National Battlefield Park



#### Ottawa, Ontario, Ganada

| Number. | By what Ship,<br>or how taken. | Time<br>when. | Place<br>where. | Name of Prize. | Whether<br>Man of War<br>Privateer,<br>or<br>Merchant-<br>Vessel. | Prisoners' Names.          | Quality.  | Time when<br>received into<br>Custody. | From what<br>Ship, or<br>whence received | Prisoners of War, at SHILLING OF INDUSTRIES | AND CLOTHING.