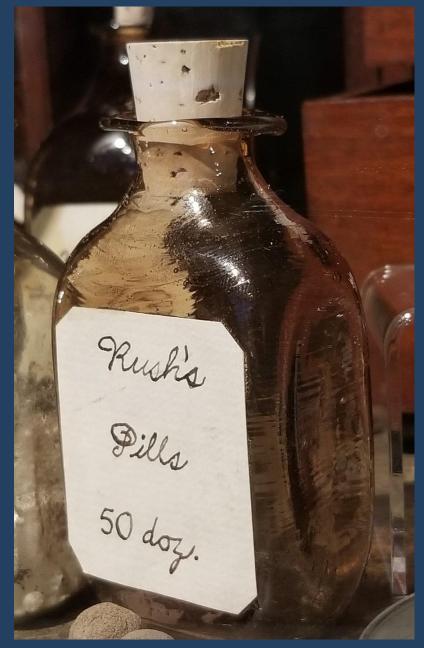

# Travelers' Rest, Montana

Photos: top, E.S. Paxson work, Missoula Art Museum; above, Travelers' Rest State Park, visitmt.com

Photo above, Dr. Rush pills www.facebook.com/lewisandlclarksfortmandan

Photos- top, Baron Von Steuben map, military encampment set-up; above, lead puddle found at Travelers' Rest; both pics from travelersrest.org