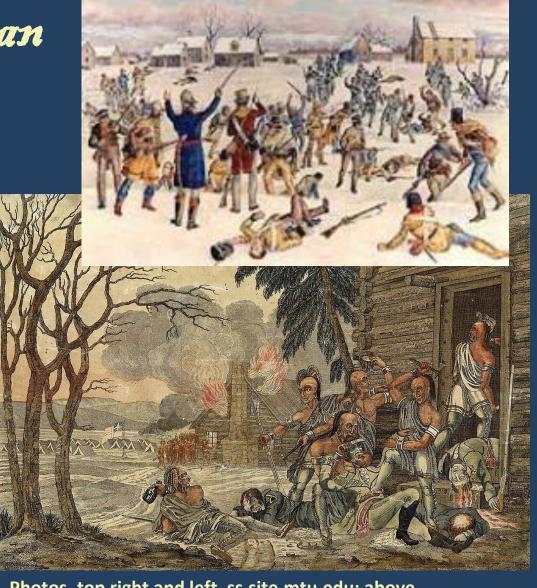

# Monroe, Michigan

Photos, top right and left, ss.site.mtu.edu; above, potawatomiheritage.com

\* Preserved today as the River Raisin National Battlefield Park