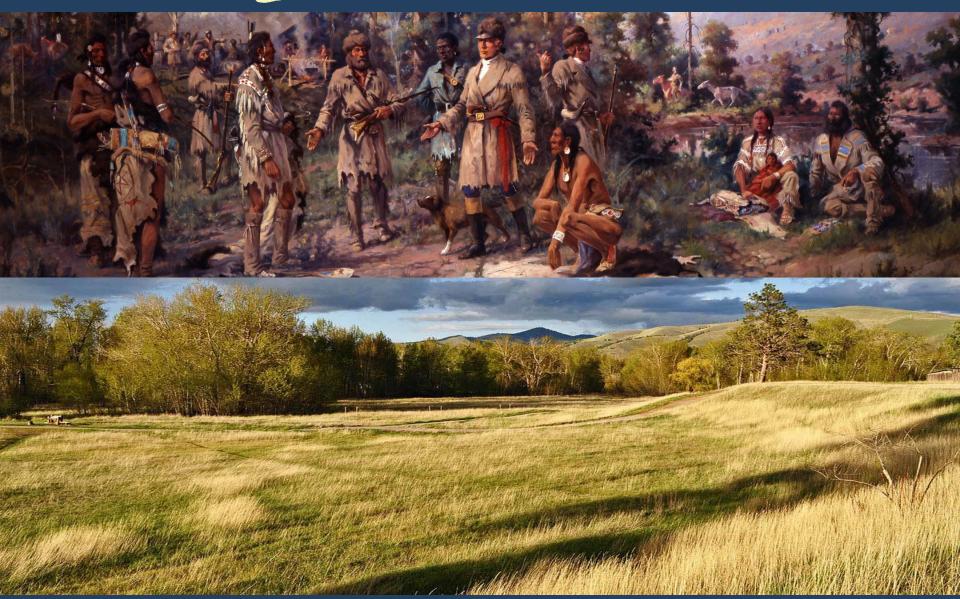

# Travelers' Rest, Montana

Photos: top, E.S. Paxson work, Missoula Art Museum; above, Travelers' Rest State Park, visitmt.com

Photo above, Dr. Rush pills www.facebook.com/lewisandlclarksfortmandan

Photos- top, Baron Von Steuben map, military encampment set-up; above, lead puddle found at Travelers' Rest; both pics from travelersrest.org