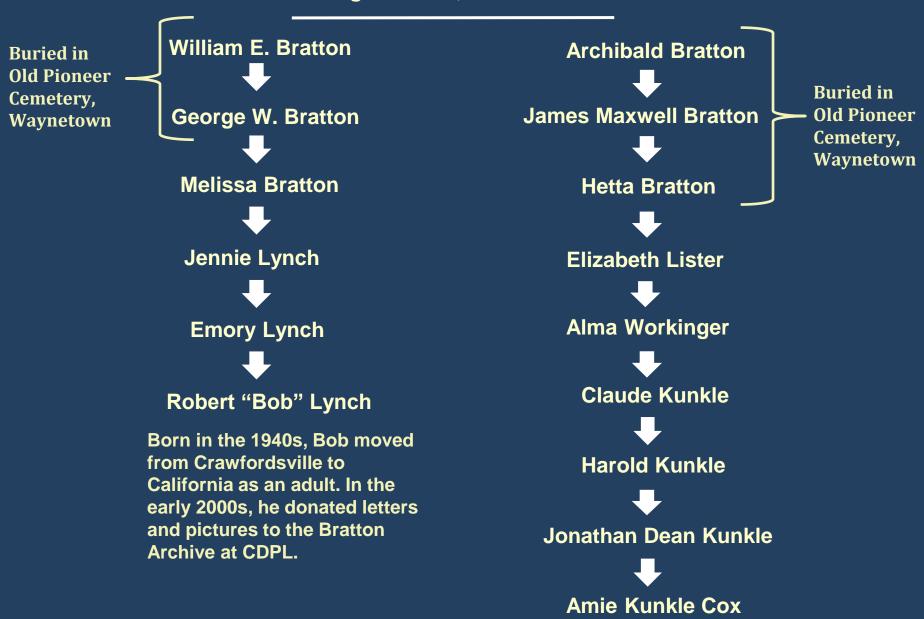

# Chasing William Bratton

When it all began... on the sweltering day of Monday, July 27, 1778, a revolution was raging across America... and Virginia gained its newest citizen, William E. Bratton.

Amie Kunkle Cox
amiekunklecox@gmail.com
www.amiekunklecox.com