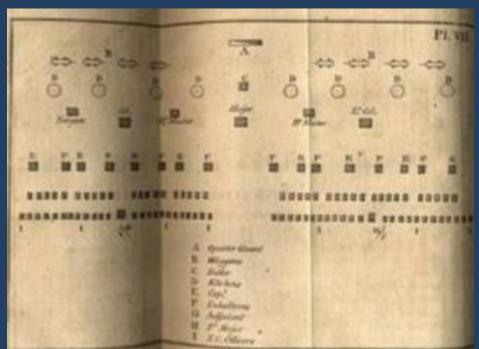

# Travelers' Rest, Montana

Photos: top, E.S. Paxson work, Missoula Art Museum; above, Travelers' Rest State Park, visitmt.com

Photo above, Dr. Rush pills www.facebook.com/lewisandlclarksfortmandan

Photos- top, Baron Von Steuben map, military encampment set-up; above, lead puddle found at Travelers' Rest; both pics from travelersrest.org