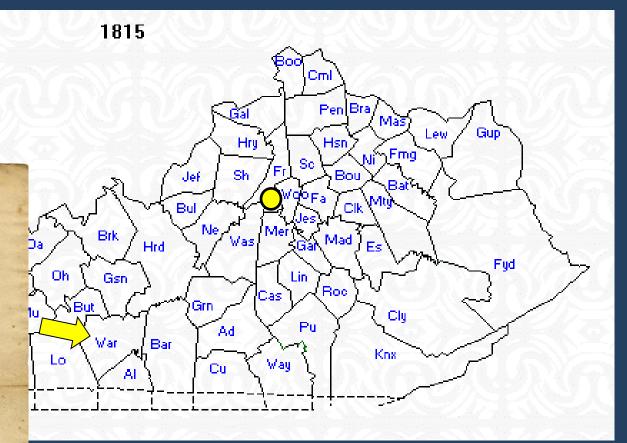

# Chasing William Bratton

When it all began... on the sweltering day of Monday, July 27, 1778, a revolution was raging across America... and Virginia gained its newest citizen, William E. Bratton.

Amie Kunkle Cox
amiekunklecox@gmail.com
www.amiekunklecox.com