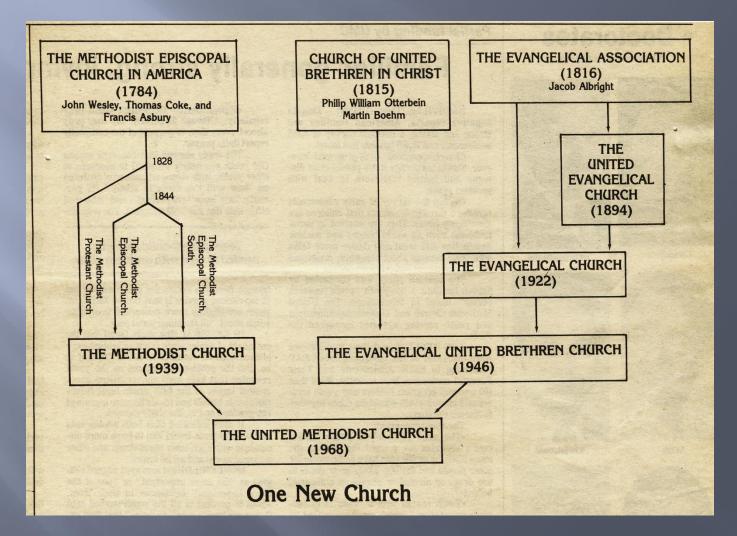

# **United Methodist**

Methodist Episcopal

 1801 in Indiana

 United Brethren in Christ
 Evangelical Association
 Evangelical United Brethren
 Methodist Protestant
 Methodist Episcopal, South

# United Methodist Church 1968